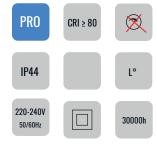

P.F > 0.9 & Life > 30,000 Hrs

### **OPENING/BEAM**

High efficiency Ra>80 LED .

| Model:             | Waterproof Domo       |
|--------------------|-----------------------|
| Format:            | Round                 |
| Location:          | Interior              |
| Wattage:           | 10W                   |
| Materials:         | Aluminum              |
| Led Color:         | 3000K / 4000K / 6500K |
| Product Dimension: | Ф95mm                 |
| Cut-Out size:      | Ф85mm                 |
| IP Code:           | 44                    |
| Fixation:          | Recessed              |
| CRI:               | 80                    |
| Lumen Output:      | 1000LM                |
| Frequency:         | 50/60 Hz              |
|                    |                       |