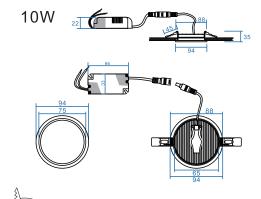

### **OPENING/BEAM**

High efficiency Ra>80 LED .

| Model:             | Waterproof Domo       |
|--------------------|-----------------------|
| Format:            | Round                 |
| Location:          | Interior              |
| Wattage:           | 10W                   |
| Materials:         | Aluminum              |
| Led Color:         | 3000K / 4000K / 6500K |
| Product Dimension: | Ф95mm                 |
| Cut-Out size:      | Ф85mm                 |
| IP Code:           | 44                    |
| Fixation:          | Recessed              |
| CRI:               | 80                    |
| Lumen Output:      | 1000LM                |
| Frequency:         | 50/60 Hz              |
|                    |                       |

Φ85mm

**DIMENSION DRAW** 

**INDOOR** 

CONTACT: PHONE: +39 347 033 3396 EMAIL: bbt@bbtlighting.it WWW.BBTLIGHTING.IT

L°